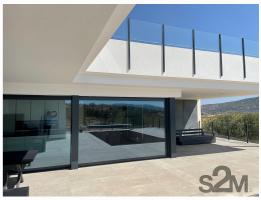

## Detached Villa in Pinoso - New build Reference ELS9006

€318,525

Sales class: New build

Property type: Detached Villa

Bedrooms: 3
Bathrooms: 2

Swimming pool: Private

House area: 155 m²

√ Fenced plot 
√ Mains electric 
√ Electric gates 
√ Pre-air conditioning

We are pleased to announce that we are working along side the local esteemed building company S2M, we are marketing detached villas of different sizes and designs all finished to an extremely high standard. The designs can be altered to adhere to a clients individual needs and requirements.