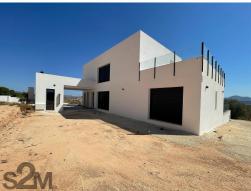

## Detached Villa in Pinoso - New build Reference ELS9006

€318,525

Sales class: New build

Property type: Detached Villa

Bedrooms: 3
Bathrooms: 2

Swimming pool: Private

House area: 155 m²

√ Fenced plot 
√ Mains electric 
√ Electric gates 
√ Pre-air conditioning

We are pleased to announce that we are working along side the local esteemed building company S2M, we are marketing detached villas of different sizes and designs all finished to an extremely high standard. The designs can be altered to adhere to a clients individual needs and requirements.