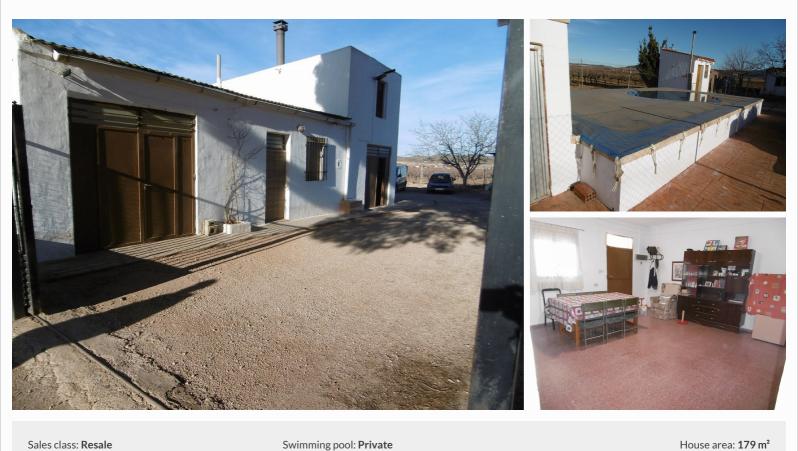

## ✓ Garage

This property has 26,789 m<sup>2</sup>, with a large organic vineyard plantation with drip irrigation, in full production. About 1,000 m<sup>2</sup> of the plot is fenced, with 219 m<sup>2</sup> built, of which 179 m<sup>2</sup> is the house and 40 m<sup>2</sup> the garage (which could be turned into a guest house).

The house has four bedrooms, one living room with fireplace, kitchen with pantry, one bathroom inside and another outside.

40,000 litre fenced pool, with water purifier, toilet and changing room.

Covered barbecue with sink. Storage room.