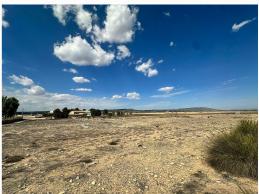

## Land in Yecla - Resale Reference JJMA7312

Sales class: Resale

Property type: Land

Bedrooms: 0
Bathrooms: 0

Swimming pool: Yes

Plot area: 34808 m<sup>2</sup>

✓ Fast internet & phone
✓ Mains water

We present these incredible buildable plots with almost 35,000 square meters in total, they are distributed as follows:

- 1 plot of 3,797 square meters with irrigation water and the possibility of connecting the electrical network.
- $\hbox{-1 plot of 6,} 0.11 \, \text{square meters with irrigation water and the possibility of connecting the electrical network.}$
- 1 plot of 25,000 square meters, with the possibility of connecting water and electricity.

 $The \ location \ of \ these \ plots \ is \ unbeatable \ if \ you \ want \ to \ have \ the \ best \ panoramic \ views \ of \ the \ different \ mountains \ that \ surround \ them.$ 

They also have a small town and a stud farm right next door for the enjoyment of being able to see people and different animals while being away from the city.