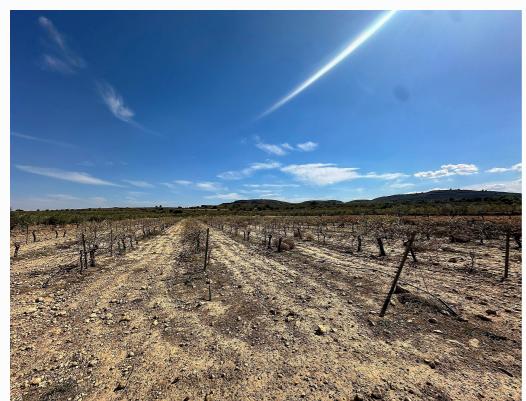

## Land in Yecla - Resale Reference JJMA7312

Sales class: Resale

Property type: Land

Bedrooms: 0
Bathrooms: 0

Swimming pool: Yes

Plot area: 34808 m<sup>2</sup>

✓ Fast internet & phone
✓ Mains water

We present these incredible buildable plots with almost 35,000 square meters in total, they are distributed as follows:

- 1 plot of 3,797 square meters with irrigation water and the possibility of connecting the electrical network.
- $\hbox{-1 plot of 6,} 0.11 \, \text{square meters with irrigation water and the possibility of connecting the electrical network.}$
- 1 plot of 25,000 square meters, with the possibility of connecting water and electricity.

 $The \ location \ of \ these \ plots \ is \ unbeatable \ if \ you \ want \ to \ have \ the \ best \ panoramic \ views \ of \ the \ different \ mountains \ that \ surround \ them.$ 

They also have a small town and a stud farm right next door for the enjoyment of being able to see people and different animals while being away from the city.