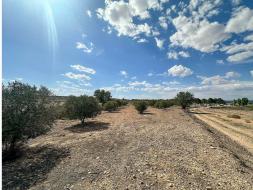

## Land in Yecla - Resale Reference JJMA7312

Sales class: Resale

Property type: Land

Bedrooms: 0
Bathrooms: 0

Swimming pool: Yes

Plot area: 34808 m<sup>2</sup>

✓ Fast internet & phone
✓ Mains water

We present these incredible buildable plots with almost 35,000 square meters in total, they are distributed as follows:

- 1 plot of 3,797 square meters with irrigation water and the possibility of connecting the electrical network.
- $\hbox{-1 plot of 6,} 0.11 \, \text{square meters with irrigation water and the possibility of connecting the electrical network.}$
- 1 plot of 25,000 square meters, with the possibility of connecting water and electricity.

 $The \ location \ of \ these \ plots \ is \ unbeatable \ if \ you \ want \ to \ have \ the \ best \ panoramic \ views \ of \ the \ different \ mountains \ that \ surround \ them.$ 

They also have a small town and a stud farm right next door for the enjoyment of being able to see people and different animals while being away from the city.