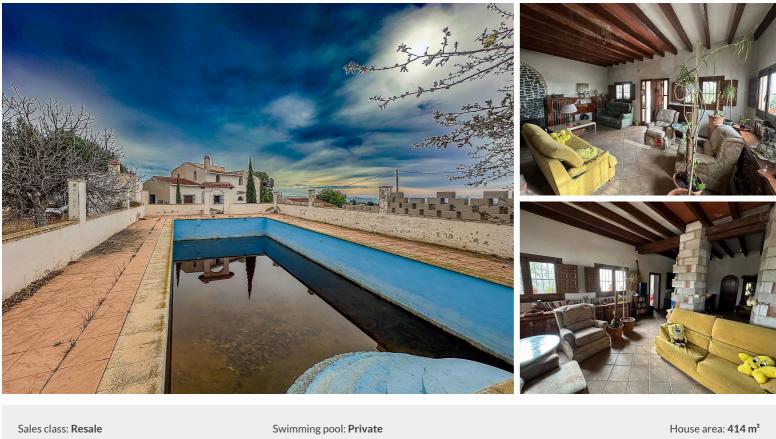

## Country house in Novelda - Resale Reference JJMA7245

€359,995

Plot area: 10000 m<sup>2</sup>

Sales class: **Resale** Property type: **Country house** Bedrooms: **9** Bathrooms: **4** 

| 🗸 Equestrian | 🗸 Fast inter | net & phone | ✓ Fenced plot | ✓ Mains electric | ✓ Mains water | ✓ Cess Pit / Septic Tank | $\checkmark$ White goods |
|--------------|--------------|-------------|---------------|------------------|---------------|--------------------------|--------------------------|
| 🗸 Terrace 🔍  | ✓ Barbecue   | 🗸 Garage    | ✓ Fireplace   | ✓ Guest house    |               |                          |                          |

Nestled on a sprawling plot of land, surrounded by majestic oak trees and a garden bursting with wildflowers, stands a magnificent country home steeped in history and character. This grand estate, dating back a century, exudes timeless charm and offers a glimpse into the past with its elegant architecture and intricate detailing.

Approaching the home, you're greeted by a sweeping driveway lined with weathered stone pillars, its intricate carvings hinting at the craftsmanship of yesteryears. The exterior facade, clad in aged bricks and adorned with climbing ivy, exudes a sense of grandeur and nostalgia.

Each room tells its own story, with ornate fireplaces, original hardwoods, and oversized windows framing views of the sprawling countryside.

The heart of...