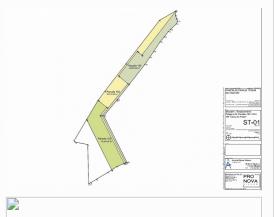

There are two plots still available, number 162 by the tarmac road which is 50.000 and 163 at the back which is 40.000. You can build up to a size of 200m2 on one floor or double on two floors. A swimming pool can also be added and doesn't count towards the maximum build size. Ask us for plans of various models we have built and come and visit some finished villas in...