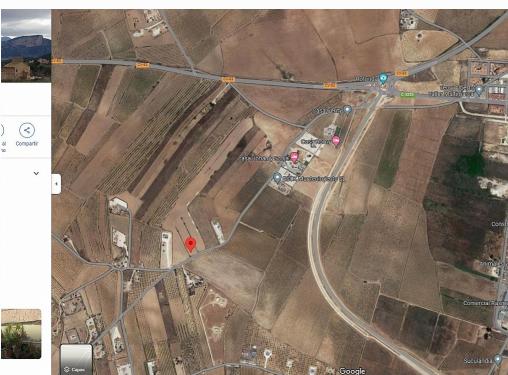

## Land in Pinoso - New build Reference GMJ2309

Sales class: New build Property type: Land Bedrooms: 0

Bathrooms: 0

Swimming pool: Yes

Plot area: 10000 m<sup>2</sup>

Building plot walking distance to Pinoso, with mains electricity and water. Lovely views of the countryside and good access, tarmac road. Only available as part of a new build house, not to be sold separately.

There are two plots still available, number 162 by the tarmac road which is 50.000 and 163 at the back which is 40.000. You can build up to a size of 200m2 on one floor or double on two floors. A swimming pool can also be added and doesn't count towards the maximum build size. Ask us for plans of various models we have built and come and visit some finished villas in...