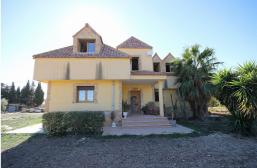

## Detached Villa in Aspe - Resale Reference GMJ2240

Sales class: Resale

Property type: Detached Villa

Bedrooms: 5
Bathrooms: 4

Swimming pool: Optional

House area: 380 m<sup>2</sup> Plot area: 10000 m<sup>2</sup>

✓ Fast internet & phone
✓ Fenced plot
✓ Mains electric
✓ Mains water
✓ Cess Pit / Septic Tank
✓ Fireplace

Detached Villa near Aspe, Alicante, with a size of 380m² and a plot size of 10.000m², fully fenced. The property has 5 bedrooms, 3 bathrooms and one toilet, as well as a kitchen – dining room, lounge with a dining area and fireplace, and separate lounge/library area.

The garden has mature olive trees and a piece of land ideal for growing other trees or fruits/vegetables. Tarmac road access, mains water and electricity. Located less than 10 minutes drive from Aspe and Hondon de las Nieves. Next door is another plot of land with a kitchen/storage room that belongs to the same owners, sold separately (ref GMJ2241).