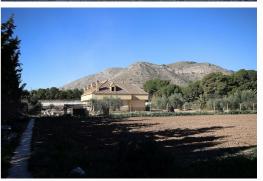

The garden has mature olive trees and a piece of land ideal for growing other trees or fruits/vegetables. Tarmac road access, mains water and electricity. Located less than 10 minutes drive from Aspe and Hondon de las Nieves. Next door is another plot of land with a kitchen/storage room that belongs to the same owners, sold separately (ref GMJ2241).

Aspetown is located in the valley of the river Vinalop'o, . It is a charming town, in a rural area surrounded by mountains, vines, olives and...