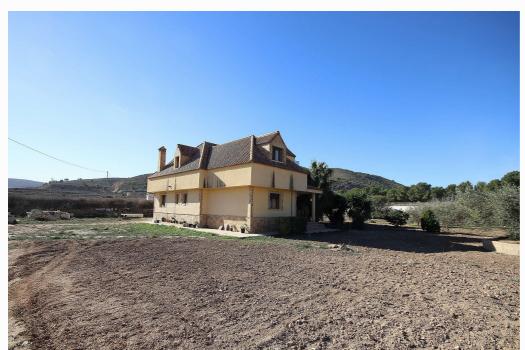

## Detached Villa in Aspe - Resale Reference GMJ2240

Sales class: Resale

Property type: Detached Villa

Bedrooms: 5
Bathrooms: 4

Swimming pool: Optional

House area: 380 m<sup>2</sup> Plot area: 10000 m<sup>2</sup>

✓ Fast internet & phone
✓ Fenced plot
✓ Mains electric
✓ Mains water
✓ Cess Pit / Septic Tank
✓ Fireplace

Detached Villa near Aspe, Alicante, with a size of 380m² and a plot size of 10.000m², fully fenced. The property has 5 bedrooms, 3 bathrooms and one toilet, as well as a kitchen – dining room, lounge with a dining area and fireplace, and separate lounge/library area.

The garden has mature olive trees and a piece of land ideal for growing other trees or fruits/vegetables. Tarmac road access, mains water and electricity. Located less than 10 minutes drive from Aspe and Hondon de las Nieves. Next door is another plot of land with a kitchen/storage room that belongs to the same owners, sold separately (ref GMJ2241).