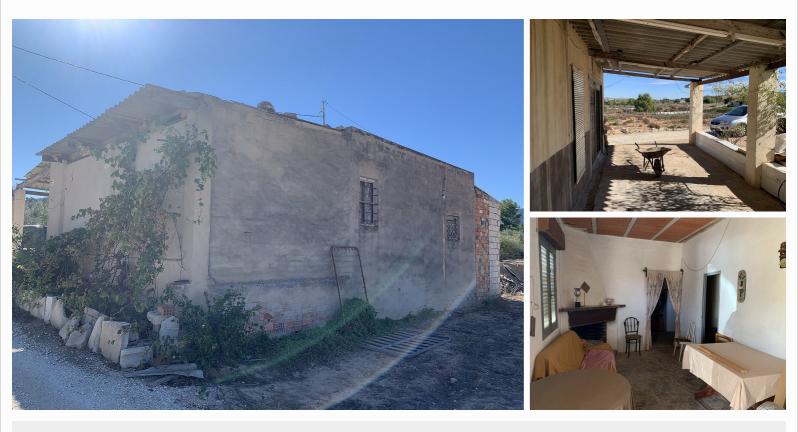

## Restoration project in Aspe - Resale Reference ASP013

€119,950

Sales class: Resale Property type: Restoration project Bedrooms: 2 Bathrooms: 1 Swimming pool: Yes

House area: **85 m<sup>2</sup>** Plot area: **8300 m<sup>2</sup>** 

## ✓ Mains electric ✓ Water deposit ✓ Terrace

Spanish style country house in need of restoration. It has 2 bedrooms, bathroom, kitchen, living area and a good sized terrace.

There are Grape vines, Olive and almond trees on the plot.