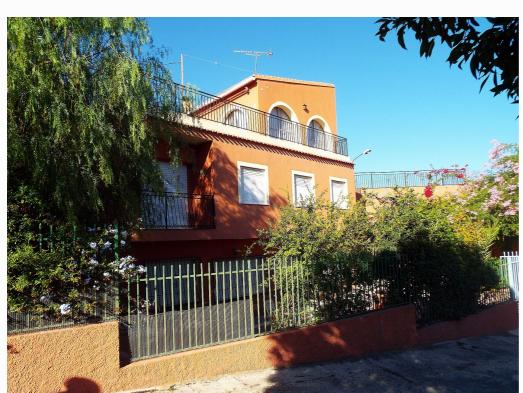

## Country house in Mahoya - Resale Reference ASP012

Sales class: Resale

Property type: Country house

Bedrooms: 12
Bathrooms: 3

Swimming pool: Private

House area: 250 m<sup>2</sup>
Plot area: 5000 m<sup>2</sup>

✓ Fast internet & phone
✓ Fenced plot
✓ Mains electric
✓ Mains sewerage
✓ Mains water
✓ White goods
✓ Solarium

√ Garage 
√ Fireplace 
√ Guest house

Large 12 bedroom House with seperate building, currentley used as a storage area and summer kitchen, that can be converted to more living accomadation.

The property has driveway parking for upto 10 cars, and a lovely shaded garden area to the front of the house.

On the ground floor we have a large living / reception area, leading to the kitchen, pantry and the downstairs bathroom and first bedroom.

There is an additional area that is transformed from a cave house into a living area, a bathroom and three seperate bedrooms, with its own seperate entrance.

The first floor has an additional 4 bedrooms and the next bathroom, and the second floor has the remaining ooms, another bathroom and a solarium area accesed from each bedroom.