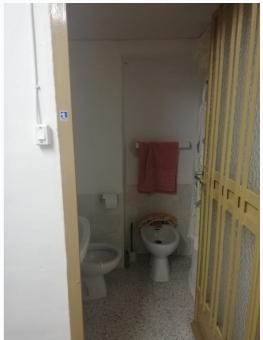

Sales class: **Resale**Property type: **Country house** 

Bedrooms: 2
Bathrooms: 1

Swimming pool: No

✓ Mains electric ✓ Mains water ✓ Cess Pit / Septic Tank

This 150m2 semi-detached house is distributed over two floors, has 2 bedrooms with the possibility of making two more, has about 200m2 of land, water and electricity. Located 10 k from Yecla and 12 from Pinoso.