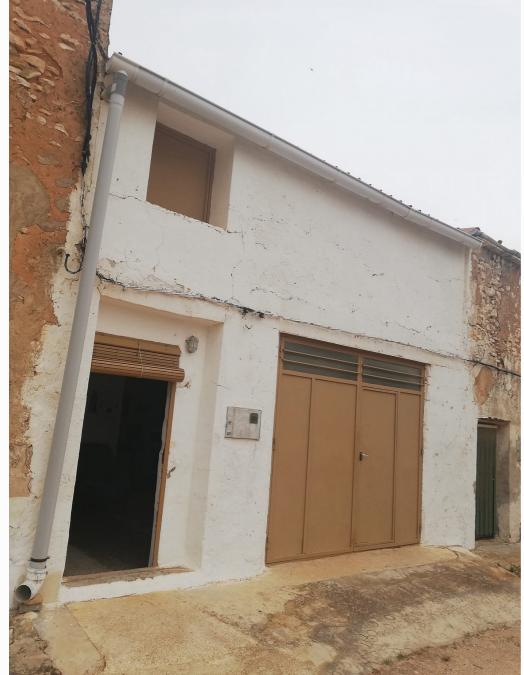

Sales class: **Resale**Property type: **Country house** 

Bedrooms: 2
Bathrooms: 1

Swimming pool: No

✓ Mains electric ✓ Mains water ✓ Cess Pit / Septic Tank

This 150m2 semi-detached house is distributed over two floors, has 2 bedrooms with the possibility of making two more, has about 200m2 of land, water and electricity. Located 10 k from Yecla and 12 from Pinoso.

House area: 150 m<sup>2</sup>

Plot area: 200 m<sup>2</sup>