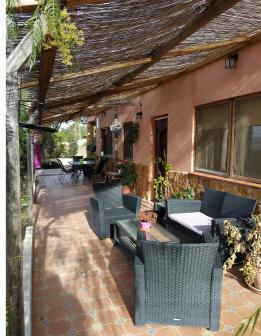

✓ White goods ✓ Fireplace

Entrance gates into front garden, space for a pool, amazing views. Fully fenced garden, Large porche area.

Outdoor storage/ utility area. Covered entrance porch/ main door leading into kitchen, open plan + fully fitted units, family bathroom with wc, sh