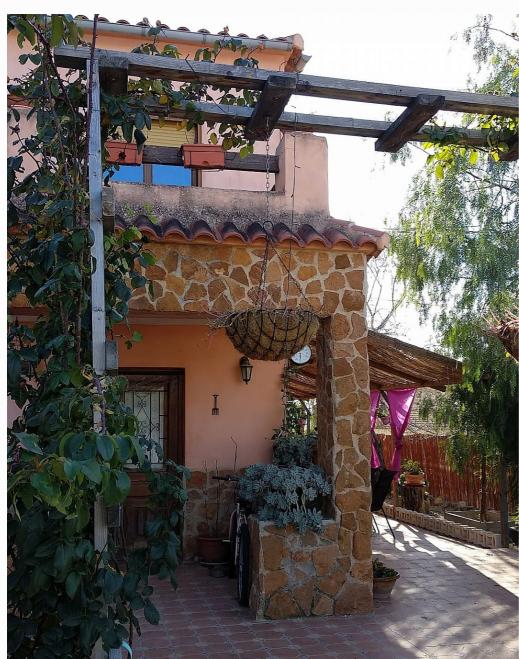

✓ White goods ✓ Fireplace

Entrance gates into front garden, space for a pool, amazing views. Fully fenced garden, Large porche area.

Outdoor storage/ utility area. Covered entrance porch/ main door leading into kitchen, open plan + fully fitted units, family bathroom with wc, sh

## info@inlandvillas.com

Hallway leading to large lounge with a fireplace + air conditioning, door leading to dining room/ 4th bedroom with estufa, door from lounge to 2 conditioning to 2 conditioning to 2 conditioning to 3 conditionin rst floor with 3 bedrooms, all doubles, masrer with on-suite bathroom, and doors onto a terrace.