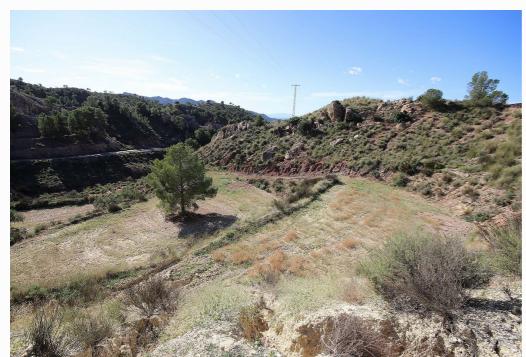

## ✓ Mains electric ✓ Mains water

Building plot of land in Macisvenda, Murcia, with a size of 8000-9000m², on three different levels. Mains electricity and water. Tarmac road access. Nice views of the countryside and mountains.