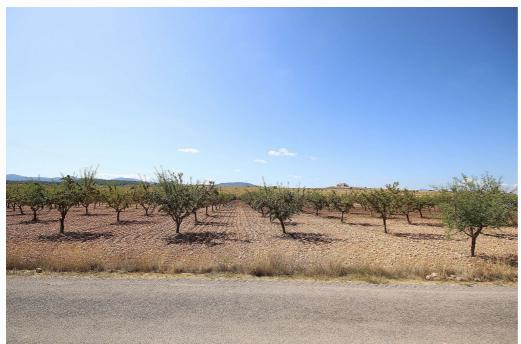

## ✓ Mains water

Building plot of land in Lel, near Pinoso, Alicante. It has a size of 25,000m<sup>2</sup> with mains water, and electricity next to the plot. Tarmac road access and great views. The plot has many almond trees.