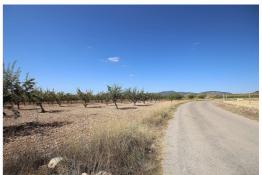

## ✓ Mains water

Building plot of land in Lel, near Pinoso, Alicante. It has a size of 25,000m<sup>2</sup> with mains water, and electricity next to the plot. Tarmac road access and great views. The plot has many almond trees.