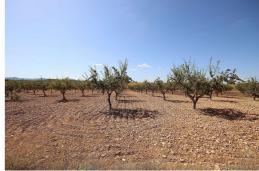

## ✓ Mains water

Building plot of land in Lel, near Pinoso, Alicante. It has a size of 25,000m<sup>2</sup> with mains water, and electricity next to the plot. Tarmac road access and great views. The plot has many almond trees.