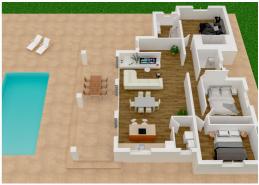

## Modelo LADERA

Sales class: New build

Property type: Detached Villa

Bedrooms: 3 Bathrooms: 2 Swimming pool: Yes

House area: 165 m<sup>2</sup>

Plot area: 5000 m<sup>2</sup>

✓ Garden ✓ Fenced plot ✓ Mains electric