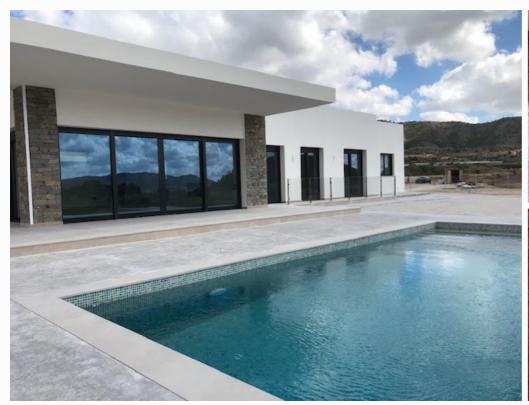

## Detached Villa in La Romana - New build

Reference AM-LR-EM360

€450,000

Sales class: New build

Property type: Detached Villa

Bedrooms: 3 Bathrooms: 2 Swimming pool: Yes

House area: 225 m<sup>2</sup> Plot area: 12000 m<sup>2</sup>

✓ Fenced plot ✓ Mains electric ✓ Airconditioning ✓ Garage

We are very proud to introduce this new project to the market. The plot size is 12.000m2 and the plot is situated on a very good location, near Aspe, La Romana, Novelda and enjoys of amazing views of the countryside.

The villa comprises of 3 bedrooms, 2 bathrooms (1 en-suite), living room with fire place and an open plan kitchen.

The villa will be built with concrete cellular blocks (Ytong type) giving the best energy rate, A.

Windows with electric shutters in all bedrooms, bathrooms, living room and kitchen.

Preinstallation for air conditioning by ducts.

Private swimming pool 4x8 meters with a concrete press sunbathing terrace to connect the house with the pool.