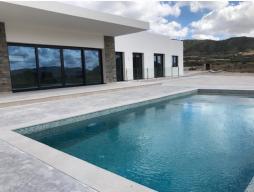

Windows with electric shutters in all bedrooms, bathrooms, living room and kitchen.

Preinstallation for air conditioning by ducts.

Private swimming pool 4x8 meters with a concrete press sunbathing terrace to connect the house with the pool.