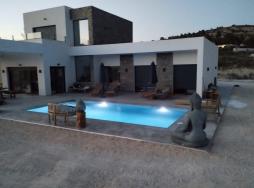

## Detached Villa in Aspe - New build Reference AM-AM-VILLAZEN

€465,000

Sales class: New build

Property type: Detached Villa

Bedrooms: 4
Bathrooms: 3

Swimming pool: Yes

House area: 227 m<sup>2</sup>
Plot area: 10000 m<sup>2</sup>

✓ Electric gates ✓ Fenced plot ✓ Mains electric ✓ Mains water ✓ Pre-air conditioning ✓ Terrace

Do you dream of building your ideal home in a peaceful setting, yet well-connected and with all necessary services at your fingertips?

Villa Zen is a contemporary design model that blends clean lines and open spaces to create a harmonious and functional home. Available on exclusive plots in Aspe and La Romana, this two-story villa is designed for those who seek to enjoy the Mediterranean environment with maximum comfort.

Built with Ytong, an innovative material that ensures excellent thermal and acoustic insulation, Villa Zen achieves the...