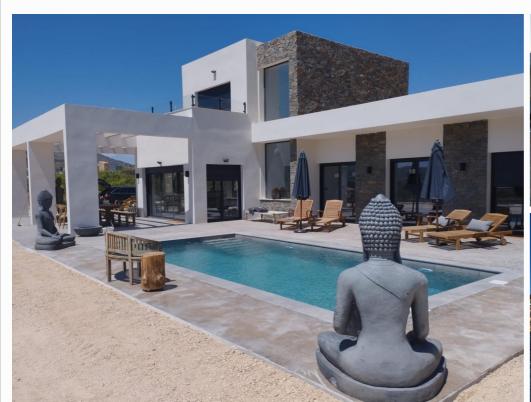

## Detached Villa in Aspe - New build Reference AM-AM-VILLAZEN

€465,000

Sales class: New build

Property type: Detached Villa

Bedrooms: 4
Bathrooms: 3

Swimming pool: Yes

House area: 227 m<sup>2</sup>
Plot area: 10000 m<sup>2</sup>

✓ Electric gates ✓ Fenced plot ✓ Mains electric ✓ Mains water ✓ Pre-air conditioning ✓ Terrace

Do you dream of building your ideal home in a peaceful setting, yet well-connected and with all necessary services at your fingertips?

Villa Zen is a contemporary design model that blends clean lines and open spaces to create a harmonious and functional home. Available on exclusive plots in Aspe and La Romana, this two-story villa is designed for those who seek to enjoy the Mediterranean environment with maximum comfort.

Built with Ytong, an innovative material that ensures excellent thermal and acoustic insulation, Villa Zen achieves the...