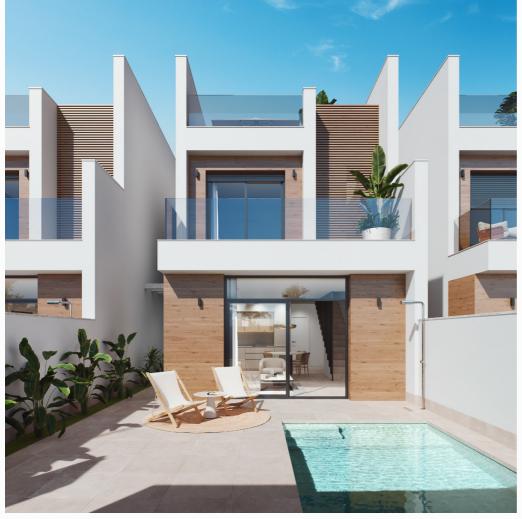

Plot area: 129 m<sup>2</sup>

✓ Pre-air conditioning ✓ Solarium

Residencial Jacaranda PHASE II is a luxury complex of 8 villas, with private swimming pool and parking space for each property.

These properties have different terraced areas and large solarium, allowing you to enjoy all hours of sunshine every day of the year.

 $Each \ property \ has \ 3 \ bedrooms \ and \ 2 \ bathrooms, plus \ a \ dressing \ room \ in \ the \ master \ bedroom. The \ properties \ have \ been \ designed \ on \ two \ levels \ plus \ solarium \ on the \ upper \ floor, with \ a \ contemporary \ style \ and \ an \ open \ planned \ concept, \ comprising \ a \ fully \ fitted \ kitchen \ and \ a \ lounge-dining \ room.$ 