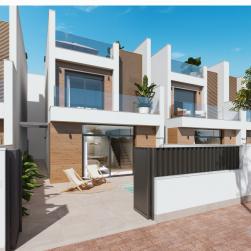

Plot area: 129 m<sup>2</sup>

✓ Pre-air conditioning ✓ Solarium

Residencial Jacaranda PHASE II is a luxury complex of 8 villas, with private swimming pool and parking space for each property.

These properties have different terraced areas and large solarium, allowing you to enjoy all hours of sunshine every day of the year.

 $Each \ property \ has \ 3 \ bedrooms \ and \ 2 \ bathrooms, plus \ a \ dressing \ room \ in \ the \ master \ bedroom. The \ properties \ have \ been \ designed \ on \ two \ levels \ plus \ solarium \ on the \ upper \ floor, with \ a \ contemporary \ style \ and \ an \ open \ planned \ concept, \ comprising \ a \ fully \ fitted \ kitchen \ and \ a \ lounge-dining \ room.$ 