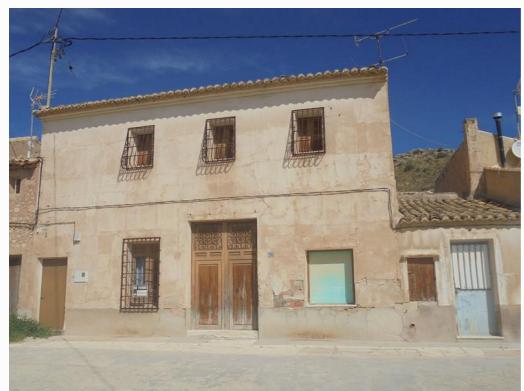

## Country house in La Romana - Resale Reference LJ1019#

Sales class: Resale

Property type: Country house

Bedrooms: 6
Bathrooms: 0

Swimming pool: No

House area: 210 m<sup>2</sup>

## ✓ Garage

We are pleased to offer an opportunity to acquire an exciting renovation project. The accommodation is distributed over 2 floors and briefly comprises; 6 bedrooms, kitchen, scullery and hallway entrance. The floor plan is of approximately 210m2 and has fantastic potential in creating a beautiful county home. The house has a wealth of traditional farmhouse features including exposed wood beams, rustic fireplaces and house barns. In addition the house benefits from an open courtyard, a large garage,1500m2 of land with almond trees and natural terrain. The terraced plots are situated to the front and rear of the property. Features 1500m2 Plot Almond and olive grove Courtyard Exposed Wood Beams Garage Open Fireplace Renovation Project Traditional Features Two Storey