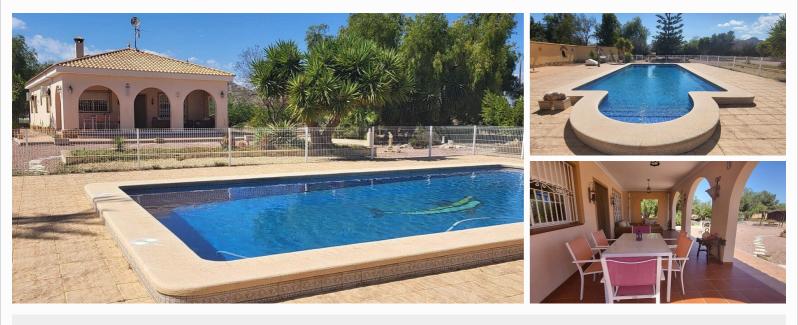

We are delighted to market this beautifully well-presented country villa with pool and land in the well sought after area of Aspe. The property is well connected to the village of Hondon De Las Nieves within a 10 minutes' drive and Aspe within an 11-minute drive. Both offering excellent amenities.

The Villa has excellent access and is approached from an impressive tree lined driveway entrance. As you approach the villa there is a car port for 2/3 cars.

The land is of 13.240m<sup>2</sup> with approx. 8.000m<sup>2</sup> fenced of immediate gardens with an 8×5 swimming pool, wooden pool house with shower and a W.C (18m<sup>2</sup>), a built storage shed (24m<sup>2</sup>) that could easily be an additional guest suite. and BBQ. The villa itself overlooks the swimming pool with ample of sunbathing...