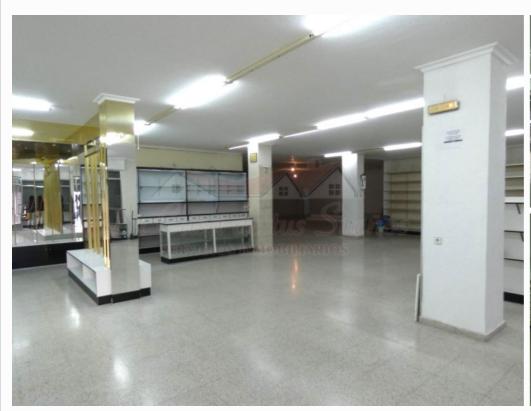

## Commercial in Petrer - Resale Reference LCSLOC\_998

€168,000

Sales class: Resale

Property type: Commercial

Bedrooms: 0
Bathrooms: 2

Swimming pool: No

House area: 400 m<sup>2</sup>

 $\label{thm:continuous} \mbox{Unique opportunity for your business in Petrer!}$ 

We present this fantastic corner commercial premises, ideal for starting your project or expanding your activity. Located in a strategic location, close to all kinds of services, it guarantees maximum visibility and accessibility for your clients.

Spacious and functional

Two bathrooms, perfect for the comfort of your team and clients Manual shutter for greater security

This premises is the perfect combination of location, functionality and comfort. Make your idea come true in the ideal place! #ref:LOC\_998