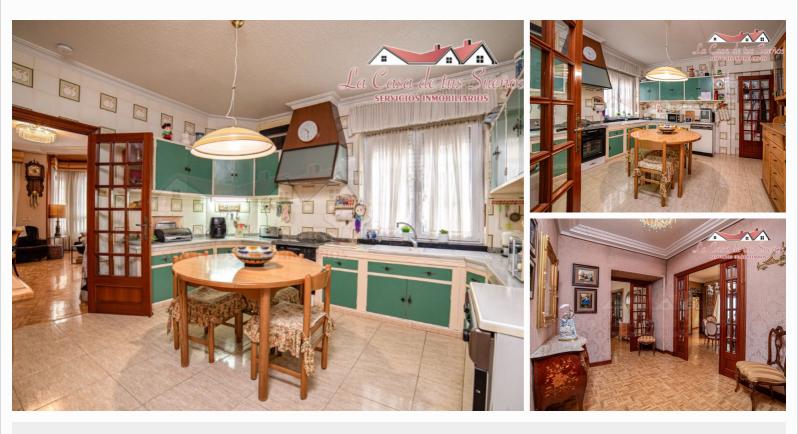

The spacious main living room is a highlight of the house, flooded with natural light that flows through two balconies, one overlooking Av. País Valençià and the other over C. Gabriel Payá.

The fully equipped kitchen is a corner of the house where preparing delicious meals becomes a pleasure. In addition, the glass-enclosed dining room is the perfect place to enjoy meals in a bright and welcoming environment.