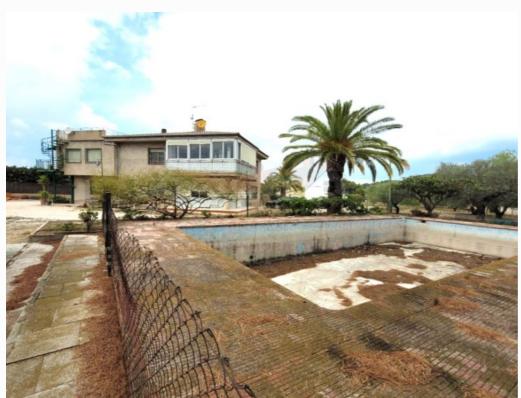

## Country house in Petrer - Resale Reference LCSCAS\_871

€290,000

Sales class: Resale

Property type: Country house

Bedrooms: 4
Bathrooms: 3

Swimming pool: No

House area: 181 m<sup>2</sup>
Plot area: 2700 m<sup>2</sup>

Do you dream of living in a place where nature and comfort blend perfectly?

We present this wonderful chalet located in the Rebento area, a privileged enclave just a few minutes from Elda and Petrer.

## Characteristics of the Chalet:

This two-story chalet offers two independent homes, ideal for large families or for receiving visitors in total comfort.