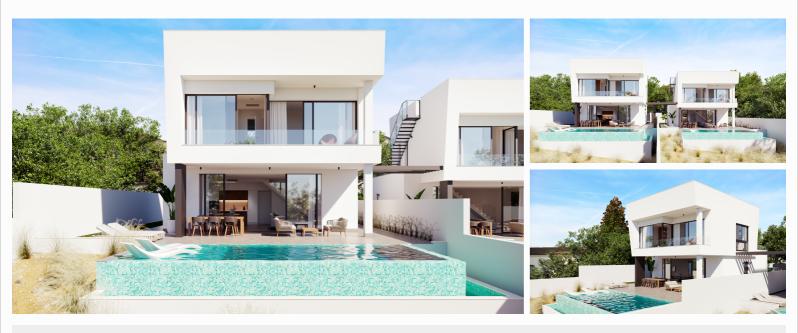

Villa Abeto II offers two exclusive villas of 180 m<sup>2</sup>, each featuring an impressive 40 m<sup>2</sup> infinity pool with a jacuzzi area. Situated on spacious 700 m<sup>2</sup> plots, the properties boast a terrace with sea views and a private garden that surrounds the home, ensuring sunlight all year round.

These modern two-storey villas feature a contemporary design and open-plan layout, with 4 bedrooms and 3 fully equipped bathrooms. The main living area includes a fully furnished kitchen and a bright and welcoming lounge-dining room.