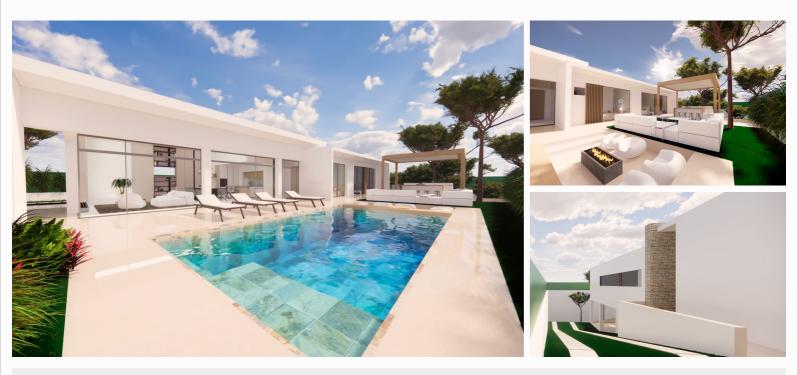

## $\checkmark$ Summer kitchen $\checkmark$ Garden $\checkmark$ Pre-air conditioning $\checkmark$ White goods

Located in the heart of Pinar de Campoverde, Villa Esmeralda offers a dream lifestyle in a privileged setting. This exclusive villa sits on a generous 800 m<sup>2</sup> plot, blending contemporary luxury with the tranquility of the Mediterranean, just 7 km from the Costa Blanca beaches.

Design and Amenities: The villa stands out for its modern architecture and high-end details:

Plot: 800 m<sup>2</sup>.Private Pool: 10m x 3.5m, with a stainless steel waterfall feature.

Main Kitchen:

Fully furnished with an island and modern design. Silestone or similar countertops and backsplash. Includes top-brand appliances: fridge, oven, dishwasher, ceramic hob, washing machine, extractor, and aerothermal system.