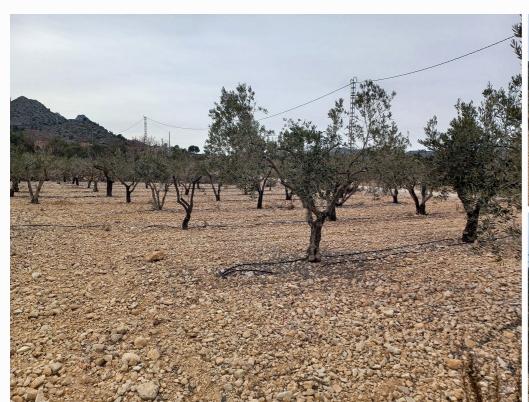

## ✓ Fast internet & phone ✓ Water deposit

Lovely Plot of land near La Romana / Hondon de las Nieves 7530m2 suitable for a caravan or for olive production, the olives currently produce 3000kg per year. The views are amazing from this plot which is on 2 gentle terraced levels. There are houses around but not too close, so a tranquil place to enjoy the scenery. Electricity is possible (as already connected to the adjoining plot) and riego water is connected. The same family owns a small house opposite (Ref PT3113) which can also be bought, either separately or together..