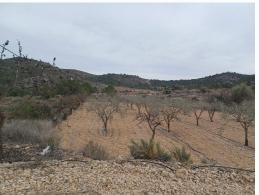

## ✓ Fast internet & phone ✓ Water deposit

Lovely Plot of land near La Romana / Hondon de las Nieves 7530m2 suitable for a caravan or for olive production, the olives currently produce 3000kg per year. The views are amazing from this plot which is on 2 gentle terraced levels. There are houses around but not too close, so a tranquil place to enjoy the scenery. Electricity is possible (as already connected to the adjoining plot) and riego water is connected. The same family owns a small house opposite (Ref PT3113) which can also be bought, either separately or together..