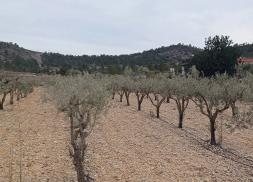

## ✓ Fast internet & phone ✓ Water deposit

Lovely Plot of land near La Romana / Hondon de las Nieves 7530m2 suitable for a caravan or for olive production, the olives currently produce 3000kg per year. The views are amazing from this plot which is on 2 gentle terraced levels. There are houses around but not too close, so a tranquil place to enjoy the scenery. Electricity is possible (as already connected to the adjoining plot) and riego water is connected. The same family owns a small house opposite (Ref PT3113) which can also be bought, either separately or together..