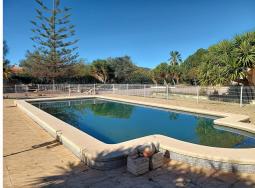

The house close to the town of Aspe is set overlooking the big 10x5 swimming pool which is also surrounded by a large terraced area plus a wall to the rear and fenced for security of children or pets etc. The house has a large covered terrace with three arches, where you can enjoy the morning sun and look out over the pool area and gardens. There is mains electric plus 9 solar panels with a solar system producing 4.5 kws