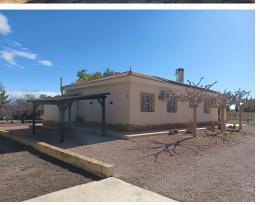

✓ Fast internet & phone
✓ Fenced plot
✓ Mains electric
✓ Electric gates
✓ Water deposit
✓ Cess Pit / Septic Tank

✓ Airconditioning ✓ Terrace ✓ Utility room ✓ Barbecue ✓ Central heating ✓ Fireplace

This impressive villa is set in a very private plot close to the town of Aspe. The plot is fully fenced and has many fruit trees plus well maintained and landscaped gardens. You enter via an electric gate and a long tree lined driveway that takes you to the ample car port and the house.

The house close to the town of Aspe is set overlooking the big 10x5 swimming pool which is also surrounded by a large terraced area plus a wall to the rear and fenced for security of children or pets etc. The house has a large covered terrace with three arches, where you can enjoy the morning sun and look out over the pool area and gardens. There is mains electric plus 9 solar panels with a solar system producing 4.5 kws