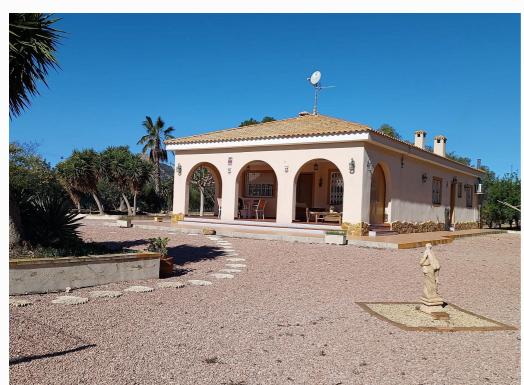

✓ Fast internet & phone
✓ Fenced plot
✓ Mains electric
✓ Electric gates
✓ Water deposit
✓ Cess Pit / Septic Tank

✓ Airconditioning ✓ Terrace ✓ Utility room ✓ Barbecue ✓ Central heating ✓ Fireplace

This impressive villa is set in a very private plot close to the town of Aspe. The plot is fully fenced and has many fruit trees plus well maintained and landscaped gardens. You enter via an electric gate and a long tree lined driveway that takes you to the ample car port and the house.

The house close to the town of Aspe is set overlooking the big 10x5 swimming pool which is also surrounded by a large terraced area plus a wall to the rear and fenced for security of children or pets etc. The house has a large covered terrace with three arches, where you can enjoy the morning sun and look out over the pool area and gardens. There is mains electric plus 9 solar panels with a solar system producing 4.5 kws