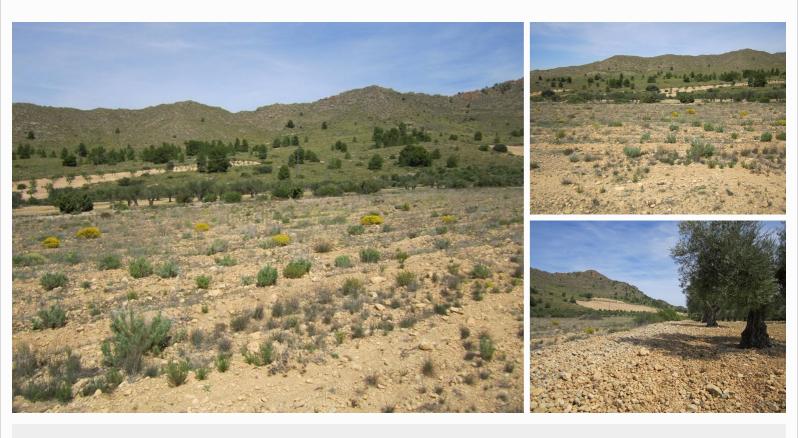

## Plot of 8,754 m2 in a natural setting. Reference AI-PAR2

€12,000

Sales class: **Resale** Property type: **Land** Bedrooms: **0** Bathrooms: **0**  Swimming pool: No Garden: Private Orientation: N/A Views: Countryside !parking: Driveway Plot area: **8754** m<sup>2</sup> Distance to airport: **60 mins** Distance to the beach: **60 mins** Distance to city: **5 mins** Distance to golf: **50 mins** 

8,754 m2 plot. Located in a privileged natural setting. Possibility of planting pistachios, olive trees, and almond trees. Surrounded by centuries-old olive trees. Good access. Excellent panoramic views. No electricity connection. No connection to the drinking water or irrigation. Ideal for caravans, campers, and motorhomes.