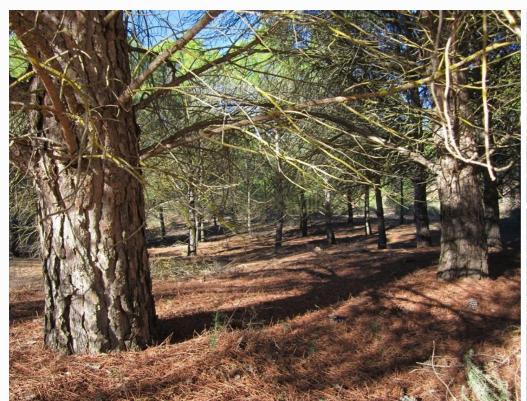

8,2662 square meters of land, planted with almond trees in full production. Located in a privileged natural setting. Surrounded by stone pines. Excellent 360° panoramic views. It is not connected to the electricity grid. It is not connected to the drinking water or irrigation water grid. Ideal for caravans, campers, and motorhomes.