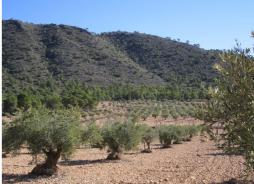

19,496 m2 plot planted with century-old olive trees in full production. Located in a privileged natural setting. Surrounded by pine forests. In a spectacular mountainous area. It is not connected to the electricity grid. It is not connected to the drinking water or irrigation water. Ideal for caravans, campervans, and motorhomes. Construction of a single-family home is possible. Far from quarries.