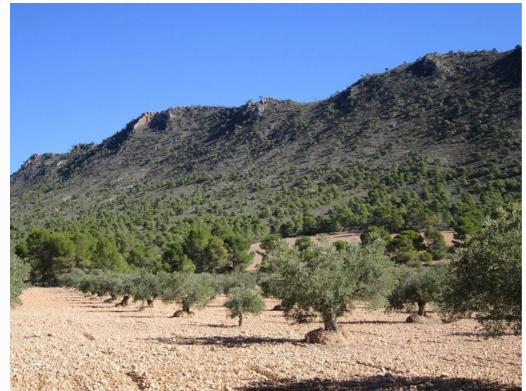

19,496 m2 plot planted with century-old olive trees in full production. Located in a privileged natural setting. Surrounded by pine forests. In a spectacular mountainous area. It is not connected to the electricity grid. It is not connected to the drinking water or irrigation water. Ideal for caravans, campervans, and motorhomes. Construction of a single-family home is possible. Far from quarries.