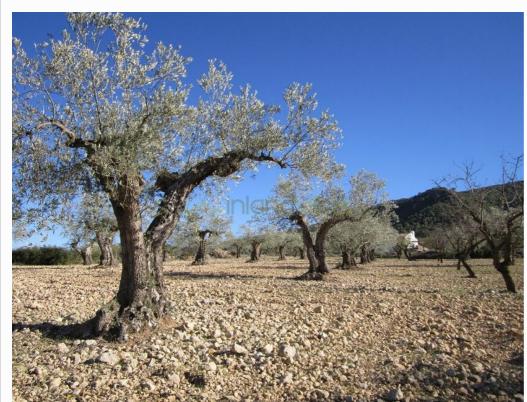

This  $20,054\,\mathrm{m}^2$  plot is planted with almond trees in full production, along with some olive trees. Located in a privileged natural setting, surrounded by spectacular mountains covered with pine trees. It offers excellent  $360^\circ$  panoramic views. It is not connected to the mains electricity supply. It is not connected to the drinking water or irrigation water. Ideal for caravans, campervans, and motorhomes.