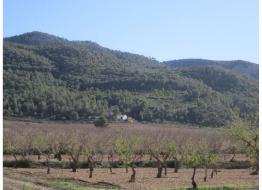

This  $20,054\,\mathrm{m}^2$  plot is planted with almond trees in full production, along with some olive trees. Located in a privileged natural setting, surrounded by spectacular mountains covered with pine trees. It offers excellent  $360^\circ$  panoramic views. It is not connected to the mains electricity supply. It is not connected to the drinking water or irrigation water. Ideal for caravans, campervans, and motorhomes.