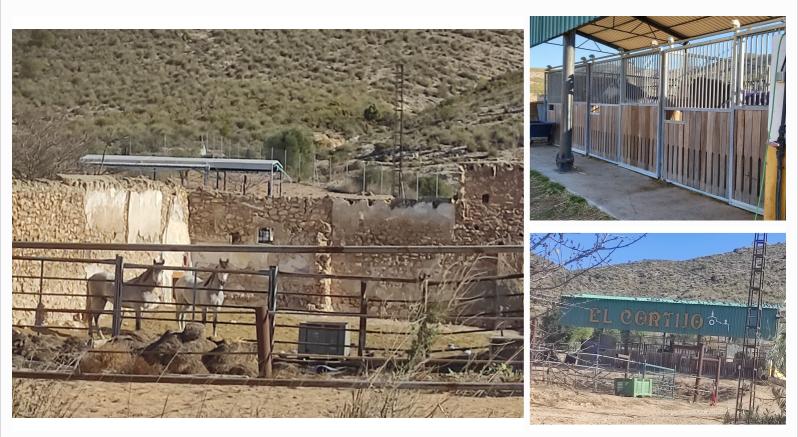

## $\checkmark$ Equestrian

This licensed equestrian property is a unique opportunity in a privileged location! We bring to the market this fully legal, 15 horse capacity, equestrian centre with 300m2 ruin to re-build into a stunning home.

Set amongst 16,041m2 of land, partially planted with mature olive and pine tree's, located on a stunning hillside of the Villena countryside.

The historical and pretty city of Villena is just 4km away which offers a varied selection of bars, restaurants and shops as well as hotels and accommodation.