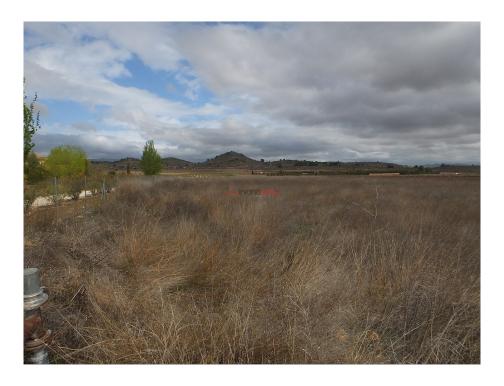

Ref: RB3628

**Property type :** Land **Swimming pool :** Plot area : 15167 m<sup>2</sup>

Location : CulebronGarden :Airport :45minArea : AlicanteOrientation : EastBeach :45min

**Bedrooms:** 0 **Views:** Countryside views

**Bathrooms:** 0 Parking:

Charming large flat plot in Culebron on the outskirts of Pinoso in the

The plot is 15167 m<sup>2</sup> has water in the plot and nearby land. This is a perfect plot to build your dream home in the Spanish countryside. There are neighbors close by, but all properties have been built and designed for privacy and this would be no different.

This is a beautiful plot of land at a great price.