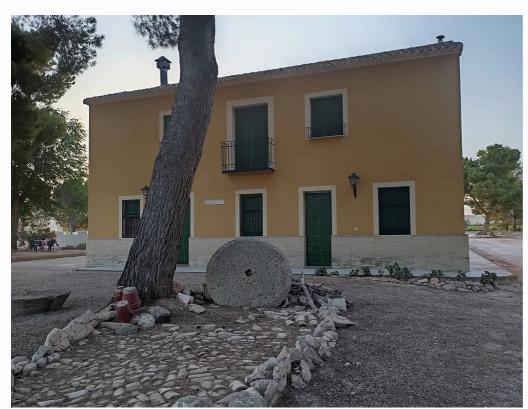

## Country house in Yecla - Resale Reference CM3002

Sales class: Resale

Property type: Country house

Bedrooms: 3
Bathrooms: 2

Swimming pool: Private

House area: 400 m<sup>2</sup> Plot area: 35000 m<sup>2</sup>

✓ Mains electric ✓ Water deposit ✓ Cess Pit / Septic Tank ✓ Barbecue ✓ Garage

We are pleased to introduce to the market this large renovated property only 8 km from Yecla.

The house is 400m built over two floors. The first floor has two living rooms, three bedrooms, a kitchen with pantry, a bathroom and a patio with BBQ, there is also a toilet.

The second floor has a living room with fireplace, kitchen and bathroom, the property also has a garage, ideal for extra storage.

Outside there is a swimming pool, the property has irrigation water and a seperate water deposit tank, the property has electricity.