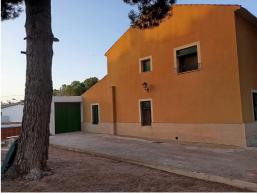

✓ Mains electric ✓ Water deposit ✓ Cess Pit / Septic Tank ✓ Barbecue ✓ Garage

We are pleased to introduce to the market this large renovated property only 8 km from Yecla.

The house is 400m built over two floors. The first floor has two living rooms, three bedrooms, a kitchen with pantry, a bathroom and a patio with BBQ, there is also a toilet.

The second floor has a living room with fireplace, kitchen and bathroom, the property also has a garage, ideal for extra storage.

Outside there is a swimming pool, the property has irrigation water and a seperate water deposit tank, the property has electricity.