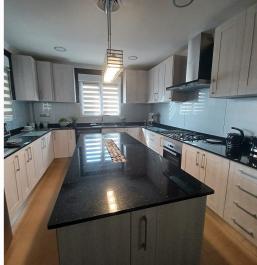

This unique villa is perfect for a large family and also has the benefit of a guest annexe plus a double garage with electric door.

Central air conditioning system, central heating, all new electrics throughout. Renovated in the last few years with all new kitchens, bathrooms, plus pvc windows with extra thermal glass and roller shutters, and doors with multi point security locking.