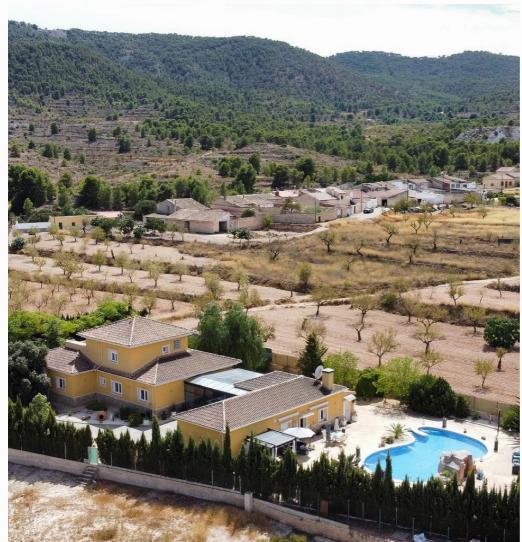

Sales class: Resale

Property type: Detached Villa

Bedrooms: **5**Bathrooms: **5** 

Swimming pool: Private

House area: 469 m<sup>2</sup>
Plot area: 12564 m<sup>2</sup>

✓ Fast internet & phone
✓ Fenced plot
✓ Mains electric
✓ Mains sewerage
✓ Mains water
✓ Electric gates

This unique villa is perfect for a large family and also has the benefit of a guest annexe plus a double garage with electric door.

Central air conditioning system, central heating, all new electrics throughout. Renovated in the last few years with all new kitchens, bathrooms, plus pvc windows with extra thermal glass and roller shutters, and doors with multi point security locking.

The main entrance is up a couple of steps onto a large front terrace and leads down a long hallway with bedrooms and other rooms off and onto a rear door leading to the conservatory.

 $In the \ main \ house \ there \ are \ four \ large \ bedrooms, two \ with \ ensuite \ bathrooms \ and \ all \ with \ built \ in \ wardrobes \ plus \ a \ large \ family \ bathrooms.$ 