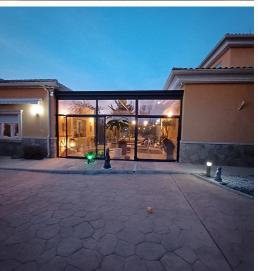

The main entrance is up a couple of steps onto a large front terrace and leads down a long hallway with bedrooms and other rooms off and onto a rear door leading to the conservatory.

 $In the \ main \ house \ there \ are \ four \ large \ bedrooms, two \ with \ ensuite \ bathrooms \ and \ all \ with \ built \ in \ wardrobes \ plus \ a \ large \ family \ bathrooms.$ 