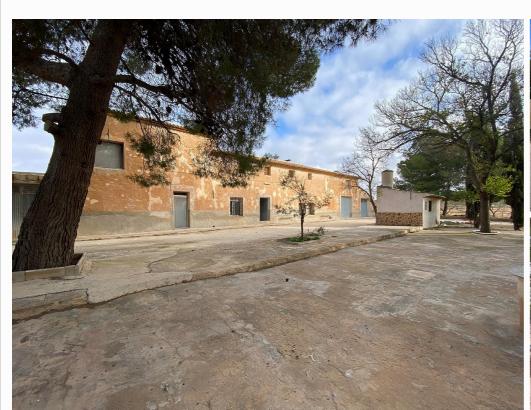

## Finca en Pinoso - Reventa Referencia ELS2028

€399.000

Clase de venta: **Reventa** Tipo de vivienda: **Finca** Dormitorios: **8** 

Baños: 1

Piscina: Privado

Vivienda: 700 m² Parcela: 375000 m²

## ✓ Red eléctrica ✓ Agua de red ✓ Estufa de pellets

We are pleased to present this huge house with endless possibilities. This house is in desperate need of updating, if you have a vision of your perfect property in a lovely rural setting, surrounded by nature, this could be the property for you.

Located 10km from Pinoso and 17km from Yecla, surrounded by almond, olive and pine trees, this really is a nature lovers paradise. The house would make a spectacular family home, it could be divided up to accommodate additional family members, or possibly used as a business i.e. a wedding venue or a B&B, it is essential to check with the town hall regarding...