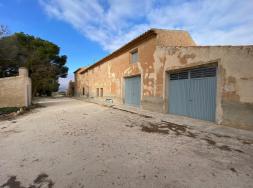

## Finca en Pinoso - Reventa Referencia ELS2028

€399.000

Clase de venta: **Reventa** Tipo de vivienda: **Finca** Dormitorios: **8** 

Baños: 1

Piscina: Privado

Vivienda: 700 m² Parcela: 375000 m²

## ✓ Red eléctrica ✓ Agua de red ✓ Estufa de pellets

We are pleased to present this huge house with endless possibilities. This house is in desperate need of updating, if you have a vision of your perfect property in a lovely rural setting, surrounded by nature, this could be the property for you.

Located 10km from Pinoso and 17km from Yecla, surrounded by almond, olive and pine trees, this really is a nature lovers paradise. The house would make a spectacular family home, it could be divided up to accommodate additional family members, or possibly used as a business i.e. a wedding venue or a B&B, it is essential to check with the town hall regarding...