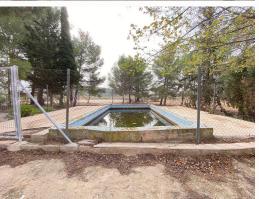

## Finca en Pinoso - Reventa Referencia ELS2028

€399.000

Clase de venta: **Reventa** Tipo de vivienda: **Finca** Dormitorios: **8** 

Baños: 1

Piscina: Privado

Vivienda: 700 m² Parcela: 375000 m²