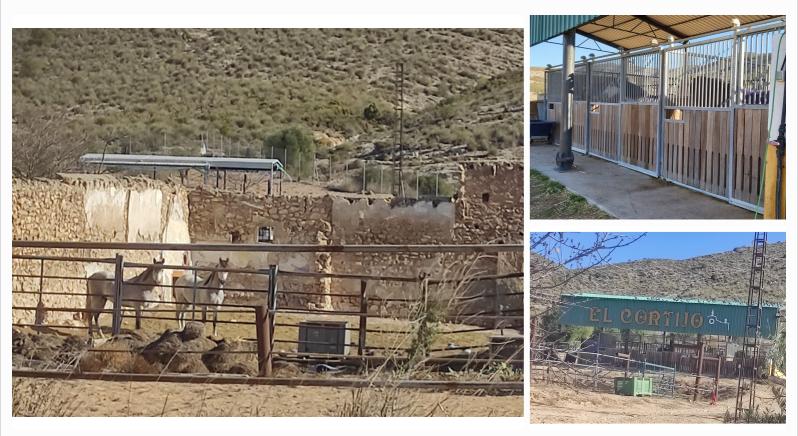

## ✓ Ecuestre

\*\*\*Just listed\*\*\* This licensed equestrian property is a unique opportunity in a privileged location! We bring to the market this fully legalised, 15 horse, equestrian centre with 300m2 ruin to re-build into a stunning home.

Set amongst over 16,041m2 of land, partially planted with mature olive and pine tree's, located on a stunning hillside of the Villena countryside.

The historical and pretty small city of Villena is just 4km away which offers a varied selection of bars, restaurants and shops as well as hotels and accommodation.