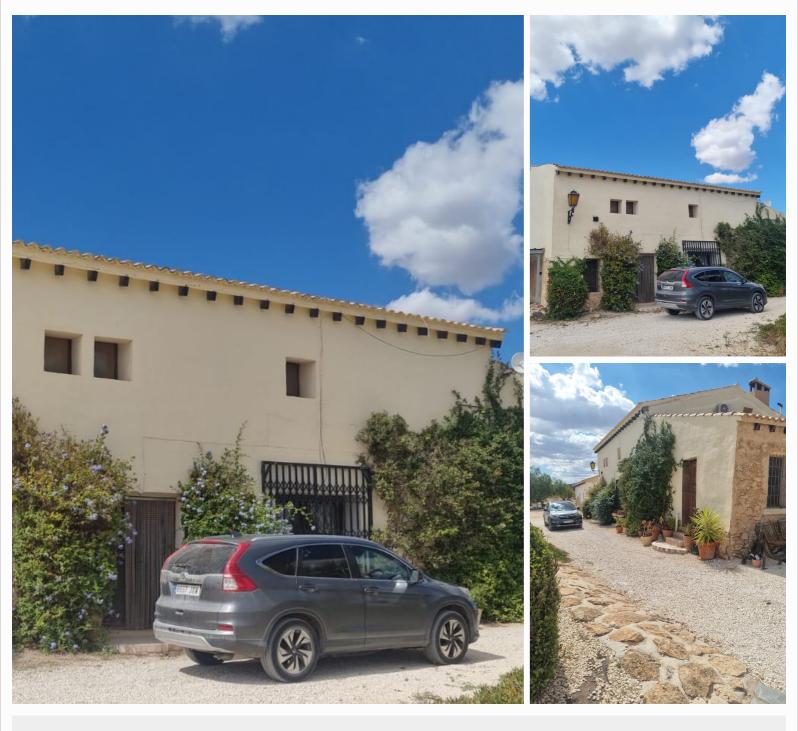

Finca en Lel - Reventa Referencia MP5387

## €425.000

Clase de venta: **Reventa** Tipo de vivienda: **Finca** Dormitorios: **6** Baños: **3**  Piscina: No

Vivienda: **484 m<sup>2</sup>** Parcela: **2300 m<sup>2</sup>** 

We are delighted to bring to the market this fabulous country house thats screams quality from the minute you spot it driving up the lane with its beautiful landscaped garden areas to the stunning plumbago trailing up the front of the property.

As you enter the property you are whacked in the face with a whole lot of wow and taken back by all the amazing features that the current owners have saved during a maticulouse renovation. You enter into the dining area and to. your right is a stunning sitting area with many original features and a top of the burner and just as i was about to say this is one of the nicest rooms i have seen im lead into the second lounge which is for sure the nicest i have set information. We have seen im lead into the second lounge which is for sure the nicest i have set information.