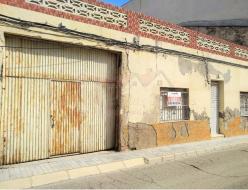

## Atterrir dans Sax - Revente Référence LCSSÒL\_500

Type de vente: Revente

Type: Atterrir
Chambres: 0
Salles de bains: 0

Piscine: Aucun

Surface habitable: 210 m<sup>2</sup>

Unique opportunity!  $400\ m^2$  plot with a  $210\ m^2$  building to be completely renovated.

 $Building \ to \ renovate: The \ existing \ 210 \ m2 \ building \ offers \ the \ possibility \ of \ giving \ free \ rein \ to \ your \ creativity. \ Whether \ you \ want \ to...$ 