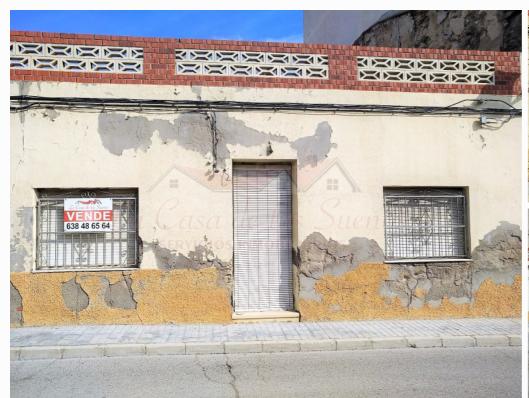

## Atterrir dans Sax - Revente Référence LCSSÒL\_500

Type de vente: Revente

Type: Atterrir
Chambres: 0
Salles de bains: 0

Piscine: Aucun

Surface habitable: 210 m<sup>2</sup>

Unique opportunity!  $400\ m^2$  plot with a  $210\ m^2$  building to be completely renovated.

 $Building \ to \ renovate: The \ existing \ 210 \ m2 \ building \ offers \ the \ possibility \ of \ giving \ free \ rein \ to \ your \ creativity. \ Whether \ you \ want \ to...$ 