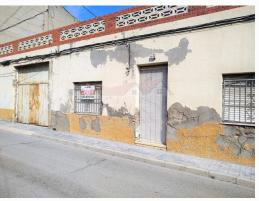

## Atterrir dans Sax - Revente Référence LCSSÒL\_500

Type de vente: Revente

Type: Atterrir
Chambres: 0
Salles de bains: 0

Piscine: Aucun

Surface habitable: 210 m<sup>2</sup>

Unique opportunity!  $400\ m^2$  plot with a  $210\ m^2$  building to be completely renovated.

 $Building \ to \ renovate: The \ existing \ 210 \ m2 \ building \ offers \ the \ possibility \ of \ giving \ free \ rein \ to \ your \ creativity. \ Whether \ you \ want \ to...$ 